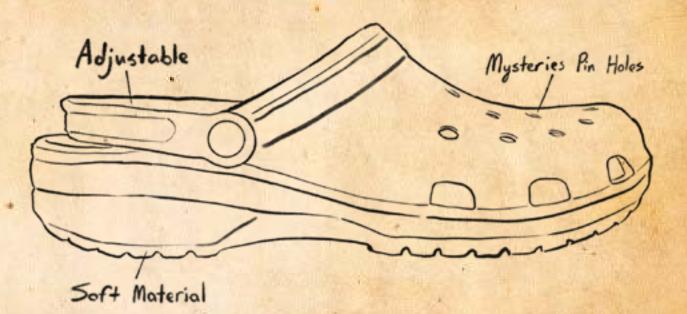

During Dipper and Mabels journey to discover the unknown mysteries of Gravity Falls, they brought one of the best footwear in the state of Oregon, Crocs. These interesting footwear seems to be made out of a soft mysteries material. To my research this mysteries material is a closed-cell resin material called croslite, which makes these shoes flexible, durable, and comfortable.