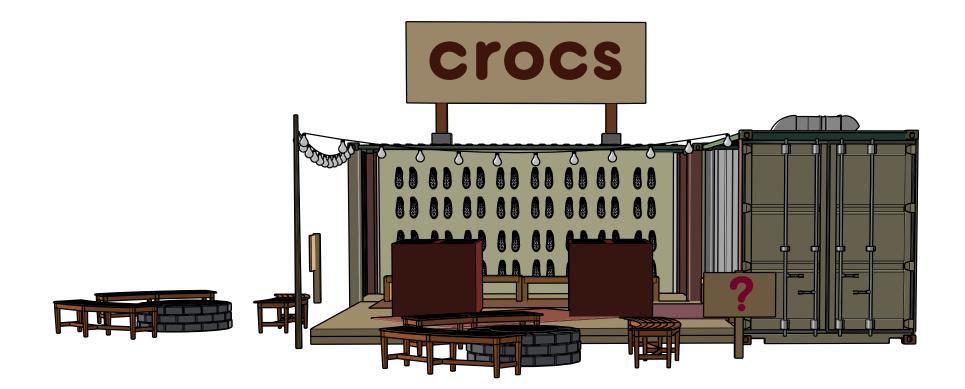

## Wireframe

The wireframe of the shop contains a lot of elements that give off the warm welcome of Gravit Falls. It is inspired by the great mysteries of the unknow secrets of the show.

# Rendering

The Rendering shows the tone of the Greatest Disney TV show in 2016, Gravity Falls. The store was also inspired by 'The Mysteries Shack', The heart of all myseries.