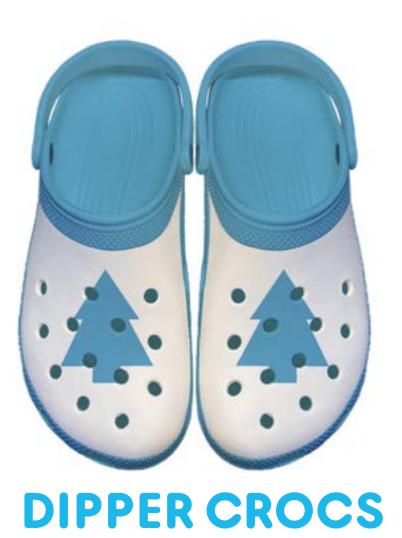

made for adventure and comfortable travel. Which is perfect for long journeys around the country! Visit the wonders of nature and get lost in the world's mysteries.

# Visitor Experience

CROCS is made for light and comfortable experince when it comes to the everyday activities, such wondering into the unknown mysteries. Deep in the woods of Oregon is a small town called Gravity Falls. In this mysteries town lies great paranormal incidents and supernatural creatures.

Join the experience as we open up our colab with Gravity Falls! Explore the weird things in this supernatural tourist town!





## Merchandise

- Dipper pinMabel pin
- Grunchle Stan pin
- Mysterie symbol pin
  Bill pin
- Mannicorn pin
- jounrals pin
  6 fingered hand pin
  Widdles pin
- Gnomes pin
- Sues pin
- Wendy pin









# MABEL CROCS

## Wireframe

The wireframe of the shop contains a lot of elements that give off the warm welcome of Gravit Falls. It is inspired by the great mysteries of the unknow secrets of the show.











# Rendering

The Rendering shows the tone of the Greatest Disney TV show in 2016, Gravity Falls. The store was also inspired by 'The Mysteries Shack', The heart of all myseries.







# **Materials**

Reinforced Steel The outer shell of container



Laminate Wood The flooring inside of container

Poster Paper The wallpaper on the edges



## **Gravity Falls Sign**

### **QR** Pamphlet



Pins



### **Social Post**







# Location

Falls CROCS

- This collab will be available for a limited time. Every CROCS store location will be stocked with the Gravity
- collaboration