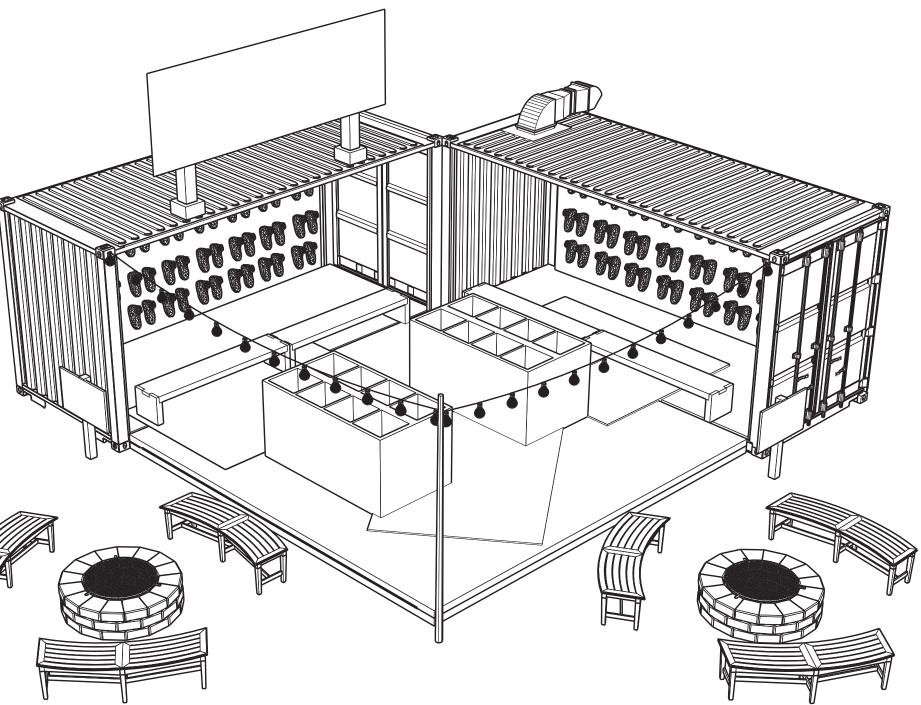

## Wireframe

The wireframe of the shop contains a lot of elements that give off the warm welcome of Gravit Falls. It is inspired by the great mysteries of the unknow secrets of the show.