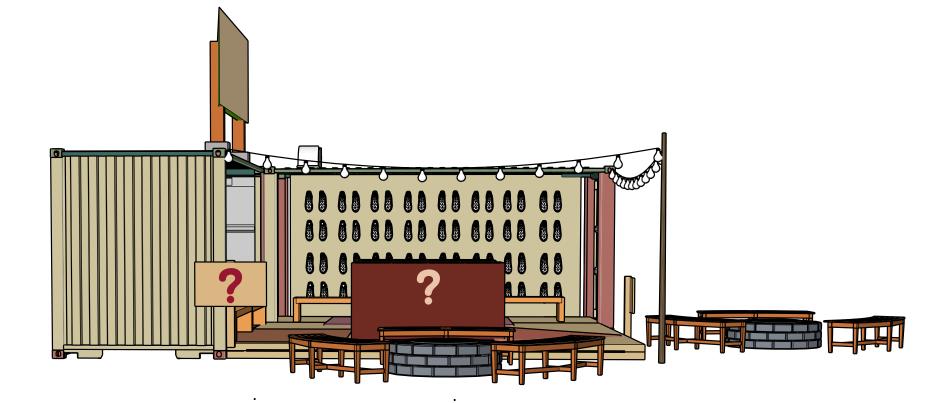

## Wireframe

The wireframe of the shop contains a lot of elements that give off the warm welcome of Gravit Falls. It is inspired by the great mysteries of the unknow secrets of the show.

# Rendering

The Rendering shows the tone of the Greatest Disney TV show in 2016, Gravity Falls. The store was also inspired by 'The Mysteries Shack', The heart of all myseries.