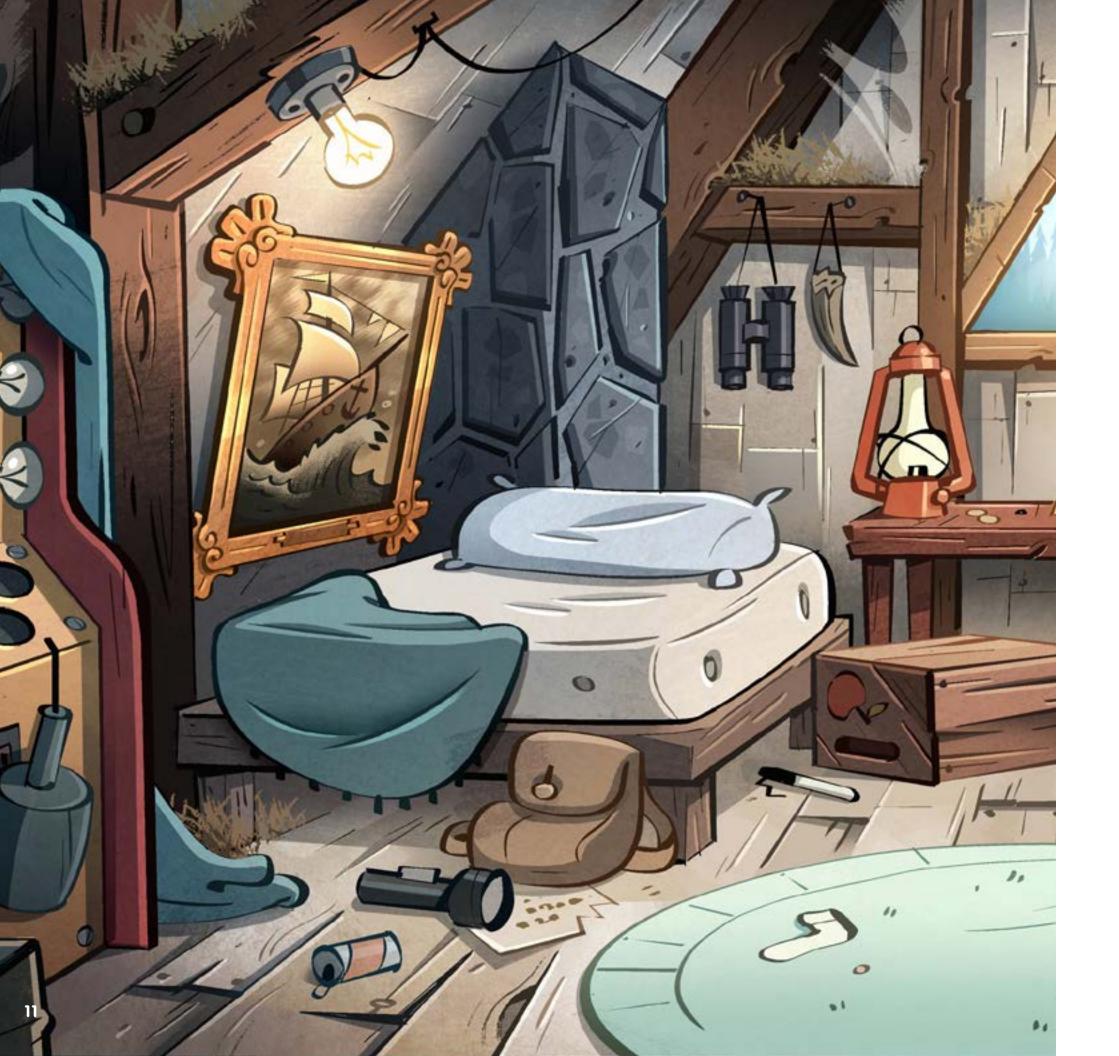

## Wireframe

The wireframe of the shop contains a lot of elements that give off the warm welcome of Gravit Falls. It is inspired by the great mysteries of the unknow secrets of the show.

# Rendering

The Rendering shows the tone of the Greatest Disney TV show in 2016, Gravity Falls. The store was also inspired by 'The Mysteries Shack', The heart of all myseries.