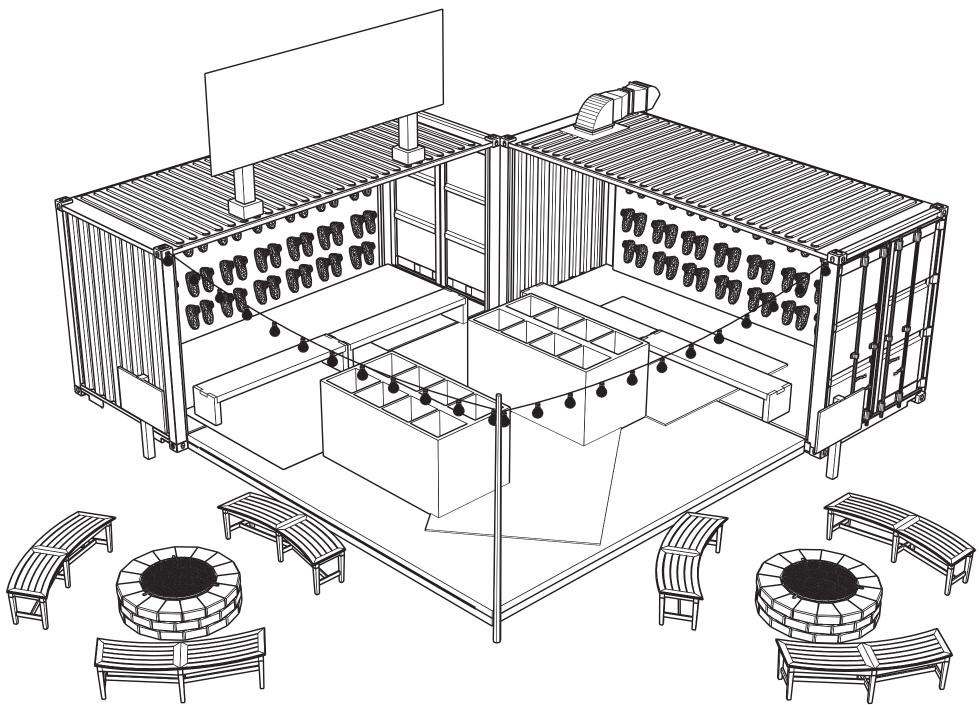

# Rendering

The Rendering shows the tone of the Greatest Disney TV show in 2016, Gravity Falls. The store was also inspired by 'The Mysteries Shack', The heart of all myseries.