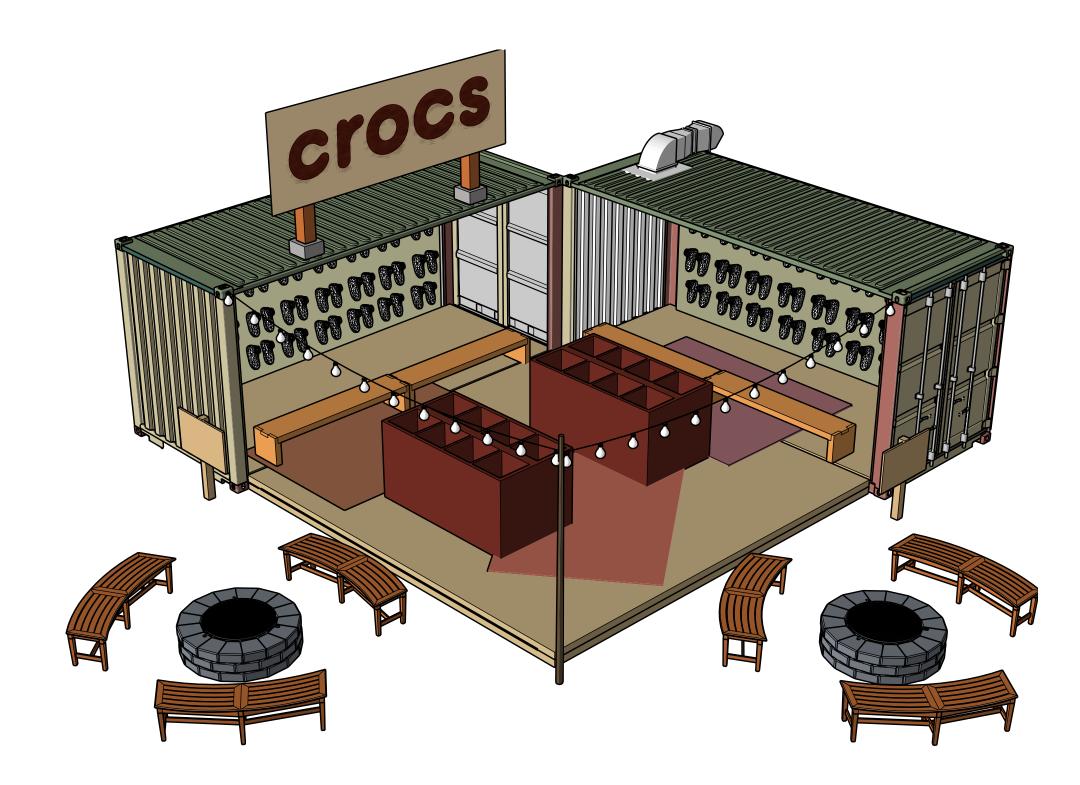

## Wireframe

The wireframe of the shop contains a lot of elements that give off the warm welcome of Gravit Falls. It is inspired by the great mysteries of the unknow secrets of the show.

# Rendering

The Rendering shows the tone of the Greatest Disney TV show in 2016, Gravity Falls. The store was also inspired by 'The Mysteries Shack', The heart of all myseries.