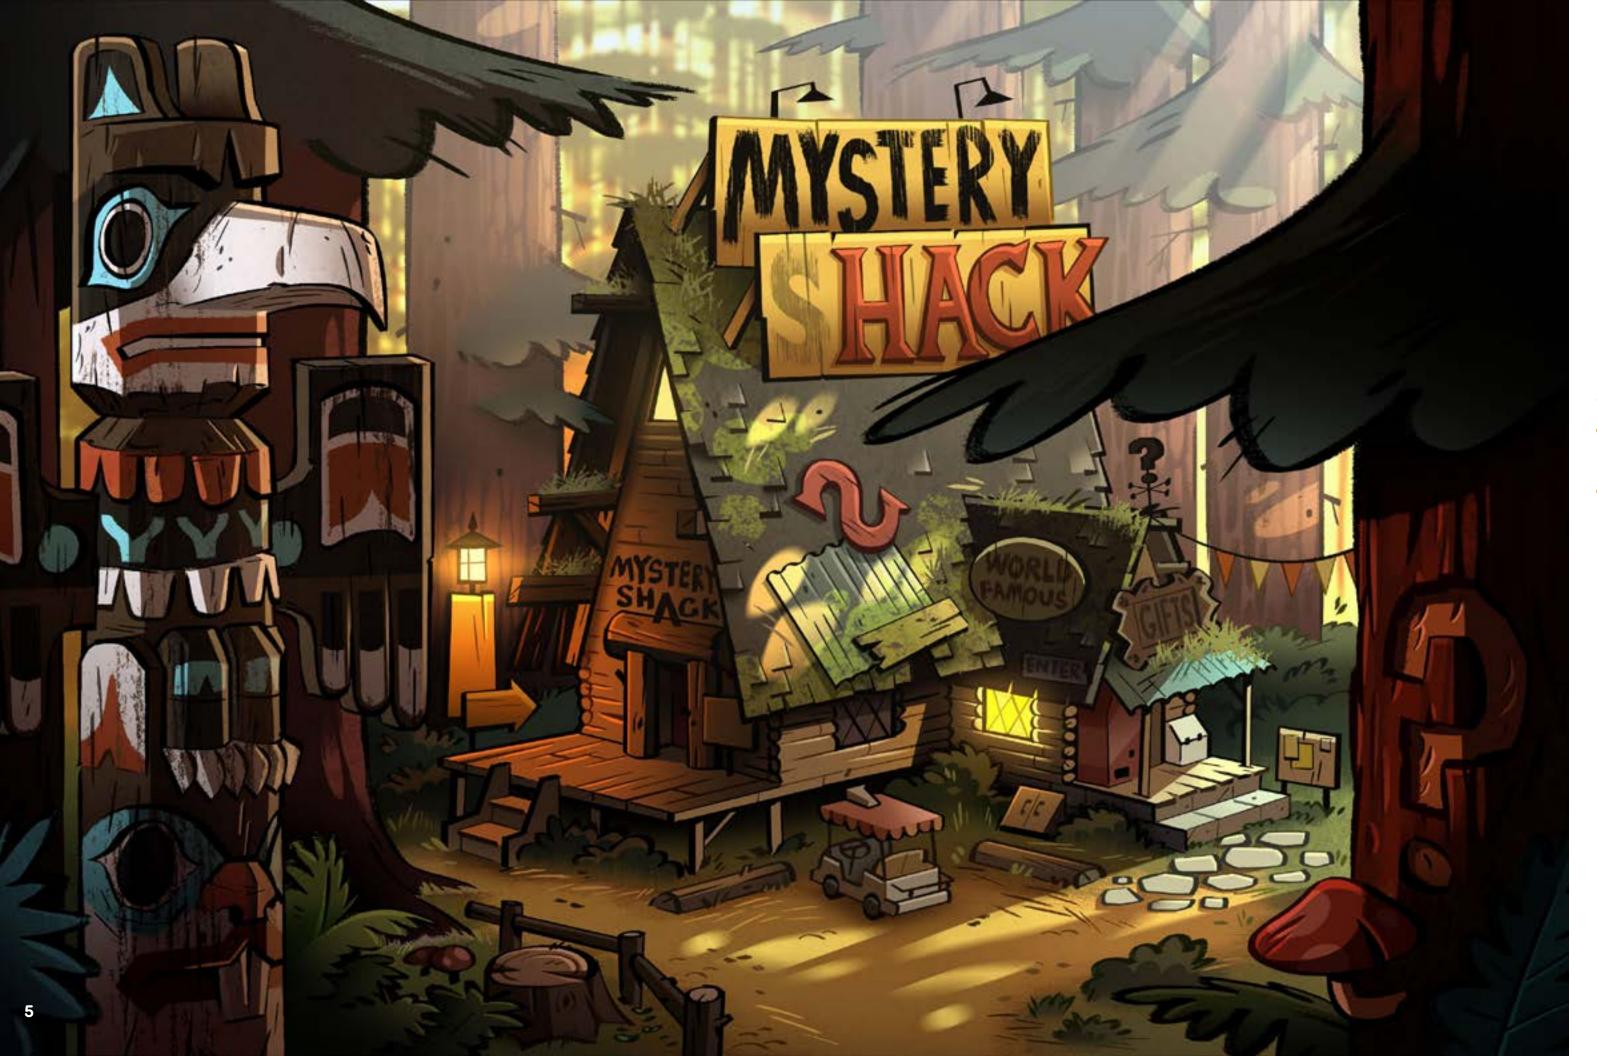

# Visitor Experience

CROCS is made for light and comfortable experince when it comes to the everyday activities, such wondering into the unknown mysteries. Deep in the woods of Oregon is a small town called Gravity Falls. In this mysteries town lies great paranormal incidents and supernatural creatures.

Join the experience as we open up our colab with Gravity Falls! Explore the weird things in this supernatural tourist town!