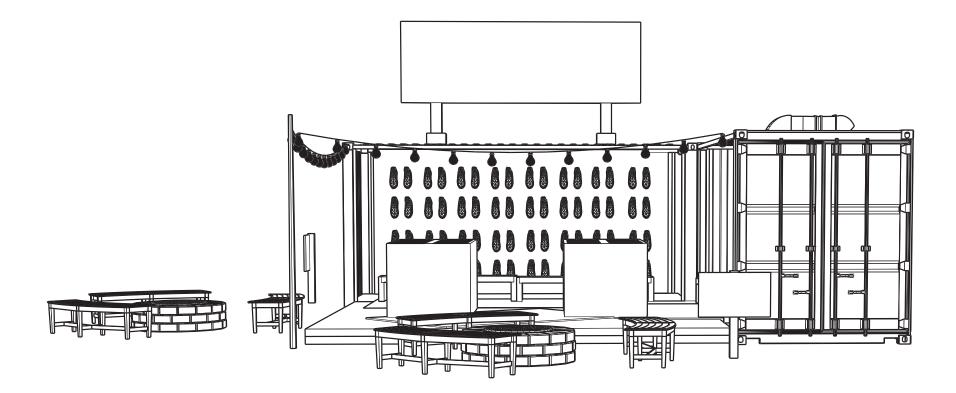

## Wireframe

The wireframe of the shop contains a lot of elements that give off the warm welcome of Gravit Falls. It is inspired by the great mysteries of the unknow secrets of the show.

# Rendering

The Rendering shows the tone of the Greatest Disney TV show in 2016, Gravity Falls. The store was also inspired by 'The Mysteries Shack', The heart of all myseries.