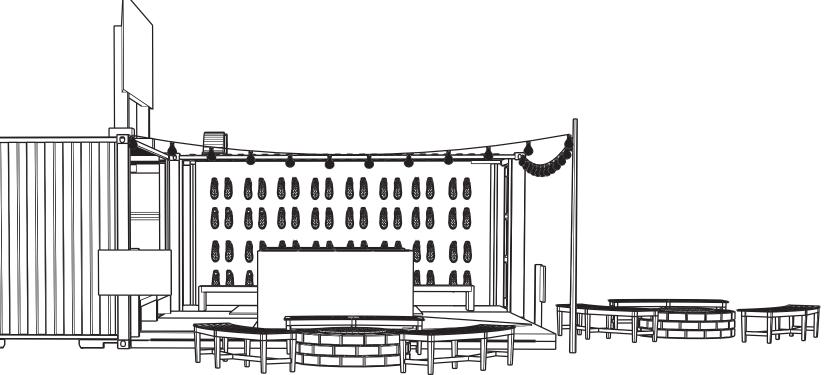

## Wireframe

The wireframe of the shop contains a lot of elements that give off the warm welcome of Gravit Falls. It is inspired by the great mysteries of the unknow secrets of the show.

# Rendering

The Rendering shows the tone of the Greatest Disney TV show in 2016, Gravity Falls. The store was also inspired by 'The Mysteries Shack', The heart of all myseries.