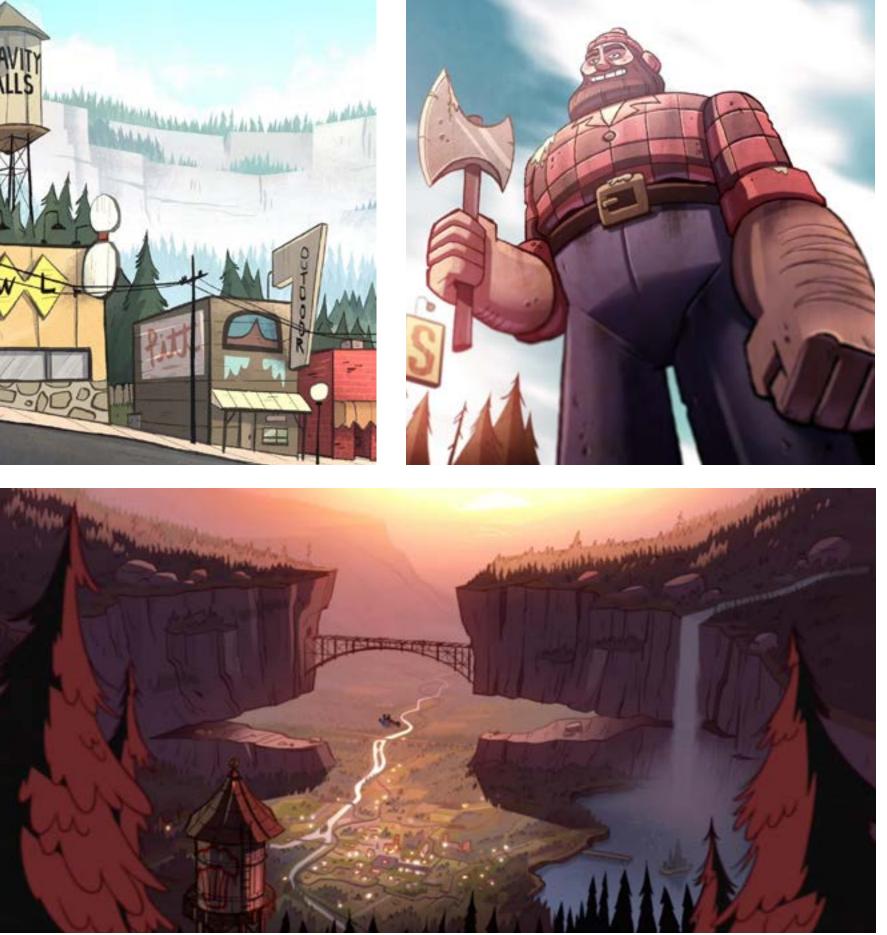

# Visitor Experience

CROCS is made for light and comfortable experince when it comes to the everyday activities, such wondering into the unknown mysteries. Deep in the woods of Oregon is a small town called Gravity Falls. In this mysteries town lies great paranormal incidents and supernatural creatures.

Join the experience as we open up our colab with Gravity Falls! Explore the weird things in this supernatural tourist town!