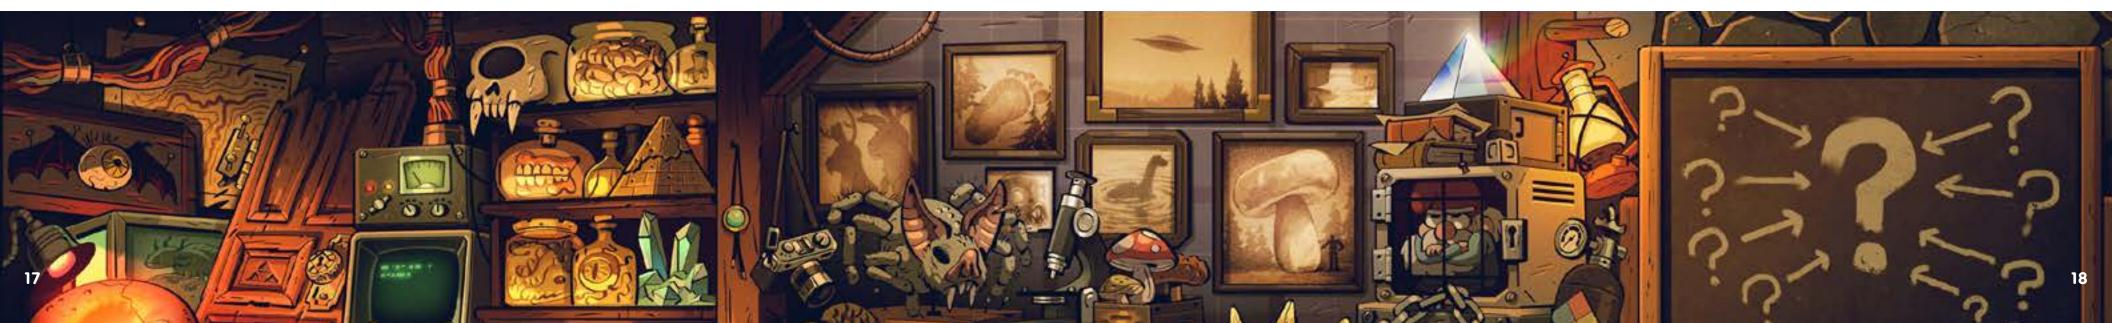

# Visitor Experience

CROCS is made for light and comfortable experince when it comes to the everyday activities, such wondering into the unknown mysteries. Deep in the woods of Oregon is a small town called Gravity Falls. In this mysteries town lies great paranormal incidents and supernatural creatures.

Join the experience as we open up our colab with Gravity Falls! Explore the weird things in this supernatural tourist town!