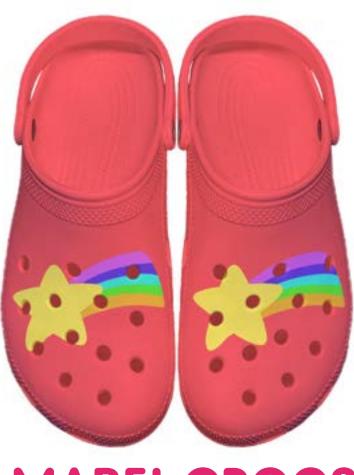

e for adventure and comfortable travel. Which is perfect for long journeys around the country! Visit the wonders of nature and get lost in the world's mysteries.

# Visitor Experience

CROCS is made for light and comfortable experince when it comes to the everyday activities, such wondering into the unknown mysteries. Deep in the woods of Oregon is a small town called Gravity Falls. In this mysteries town lies great paranormal incidents and supernatural creatures.

Join the experience as we open up our colab with Gravity Falls! Explore the weird things in this supernatural tourist town!





## Merchandise

- Dipper pinMabel pin
- Grunchle Stan pin
- Mysterie symbol pin
  Bill pin
- Mannicorn pin
- jounrals pin
  6 fingered hand pin
  Widdles pin
- Gnomes pin
- Sues pin
- Wendy pin









# MABEL CROCS

## Wireframe

The wireframe of the shop contains a lot of elements that give off the warm welcome of Gravit Falls. It is inspired by the great mysteries of the unknow secrets of the show.











# Rendering

The Rendering shows the tone of the Greatest Disney TV show in 2016, Gravity Falls. The store was also inspired by 'The Mysteries Shack', The heart of all myseries.







# **Materials**

Reinforced Steel The outer shell of container



Laminate Wood The flooring inside of container

Poster Paper The wallpaper on the edges



## **Gravity Falls Sign**

### **QR** Pamphlet



Pins



### **Social Post**







# Location

Falls CROCS

- This collab will be available for a limited time. Every CROCS store location will be stocked with the Gravity
- collaboration and